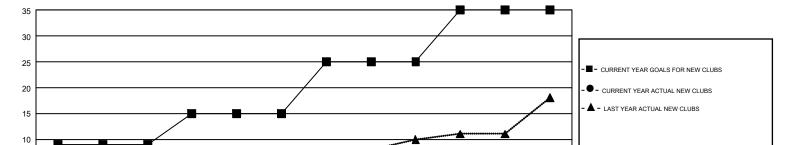

## GMT Constitutional Area 1, Group B

GMT: CINDY GREGG

JULY

AUG

REPORT DOES NOT INCLUDE CLUBS IN UNDISTRICTED AREAS.

| Clubs                 |               |           |               | Members               |                           |                         |                                              |  |
|-----------------------|---------------|-----------|---------------|-----------------------|---------------------------|-------------------------|----------------------------------------------|--|
| RESULTS FOR 2018-2019 |               |           |               | RESULTS FOR 2018-2019 |                           |                         |                                              |  |
| QUARTER               | NEW CLUB GOAL | NEW CLUBS | DROPPED CLUBS | QUARTER               | MEMBER GROWTH NET<br>GOAL | MEMBER GROWTH<br>ACTUAL | DROPPED MEMBERS ACTUAL (including transfers) |  |
| JULY/AUG/SEPT         | 9             | 1         | 9             | JULY/AUG/SEPT         | 163                       | 218                     | 329                                          |  |
| OCT/NOV/DEC           | 6             | 0         | 0             | OCT/NOV/DEC           | 157                       | 0                       | 0                                            |  |
| JAN/FEB/MAR           | 10            | 0         | 0             | JAN/FEB/MAR           | 218                       | 0                       | 0                                            |  |
| APR/MAY/JUNE          | 10            | 0         | 0             | APR/MAY/JUNE          | 188                       | 0                       | 0                                            |  |

GOALS AND ACTUAL NEW CLUBS CUMULATIVE

DEC

NOV

MAR

FEB

JAN

JUNE

MAY