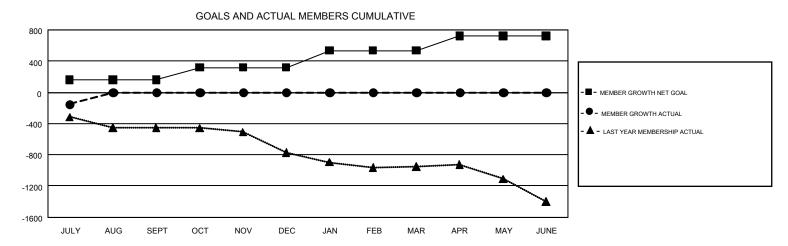

## GMT Constitutional Area 1, Group B

GMT: CINDY GREGG

JULY

AUG

REPORT DOES NOT INCLUDE CLUBS IN UNDISTRICTED AREAS.

| Clubs                 |               |           |               | Members               |                           |                         |                                              |  |
|-----------------------|---------------|-----------|---------------|-----------------------|---------------------------|-------------------------|----------------------------------------------|--|
| RESULTS FOR 2018-2019 |               |           |               | RESULTS FOR 2018-2019 |                           |                         |                                              |  |
| QUARTER               | NEW CLUB GOAL | NEW CLUBS | DROPPED CLUBS | QUARTER               | MEMBER GROWTH NET<br>GOAL | MEMBER GROWTH<br>ACTUAL | DROPPED MEMBERS ACTUAL (including transfers) |  |
| JULY/AUG/SEPT         | 9             | 1         | 9             | JULY/AUG/SEPT         | 163                       | 218                     | 329                                          |  |
| OCT/NOV/DEC           | 6             | 0         | 0             | OCT/NOV/DEC           | 157                       | 0                       | 0                                            |  |
| JAN/FEB/MAR           | 10            | 0         | 0             | JAN/FEB/MAR           | 218                       | 0                       | 0                                            |  |
| APR/MAY/JUNE          | 10            | 0         | 0             | APR/MAY/JUNE          | 188                       | 0                       | 0                                            |  |